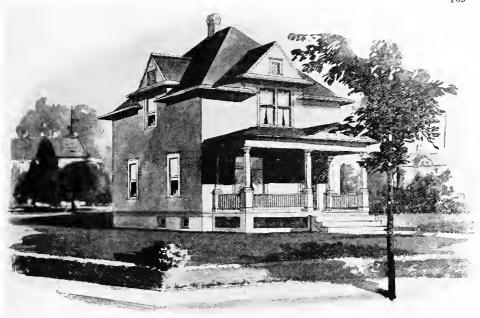

Design No. 2003

First Floor Plan

Second Floor Plan

#### Size: Width, 19 feet 10 inches; length, 38 feet, exclusive of porches

Blue prints consist of basement plan; first and second floor plans; front, two side elevations; wall sections and all necessary interior details. Specifications consist of about twenty pages of typewritten matter.

Full and complete working plans and specifications of this house will be furnished for \$5.00. Cost of this house is from about \$2,550,00 to about \$2,800.00, according to the locality in which it is built.